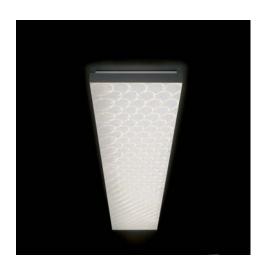

## NOREA-A 1545/11250/840 MPS

Rectangular luminaire element with a microprism panel in a natural anodised aluminium profile frame surround. The frame can be removed using a bayonet fixture. The LED module is formed as a square LED flat board and screwed to the luminaire element. For connection of the luminaire this can be hinged down and fastened with screws at an oblong hole in the powder-coated metal body. The indirect component is ensured by recesses in the top of the metal body. The metal body accommodates the electrical components and electronic ballast. Luminaire with heat-resistant wiring. Variant suitable for office use with a microprism panel MPS. The LED points are visible as circles on the microprism panel. Suitable for ceiling or wall mounting. Also in a dimmable version. Protection rating IP20, safety class I.