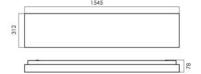

| Dimens. [mm] |      |     |    | Weight | Photometric data |               |        |
|--------------|------|-----|----|--------|------------------|---------------|--------|
| ı            | L    | В   | Н  | [kg]   | Longitudinal UGR | TransverseUGR | LOR    |
|              | 1545 | 312 | 78 | 14,0   | 18.4             | 17.7          | 73.2 % |