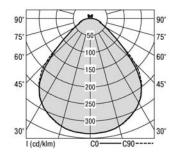

| Dimens. [mm] |      |     |    | Weight | Photometric data |               |        |
|--------------|------|-----|----|--------|------------------|---------------|--------|
| ı            | L    | В   | Н  | [kg]   | Longitudinal UGR | TransverseUGR | LOR    |
|              | 1545 | 312 | 78 | 14,0   | 18.4             | 17.7          | 73.2 % |