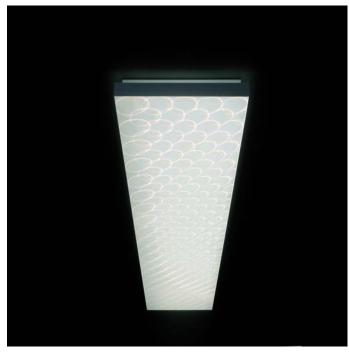

## NOREA-A 1545/11250/840 MPS

Rectangular luminaire element with a microprism panel in a natural anodised aluminium profile frame surround. The frame can be removed using a bayonet fixture. The LED module is formed as a square LED flat board and screwed to the luminaire element. For connection of the luminaire this can be hinged down and fastened with screws at an oblong hole in the powder-coated metal body. The indirect component is ensured by recesses in the top of the metal body. The metal body accommodates the electrical components and electronic ballast. Luminaire with heat-resistant wiring. Variant suitable for office use with a microprism panel MPS. The LED points are visible as circles on the microprism panel. Suitable for ceiling or wall mounting. Also in a dimmable version. Protection rating IP20, safety class I.